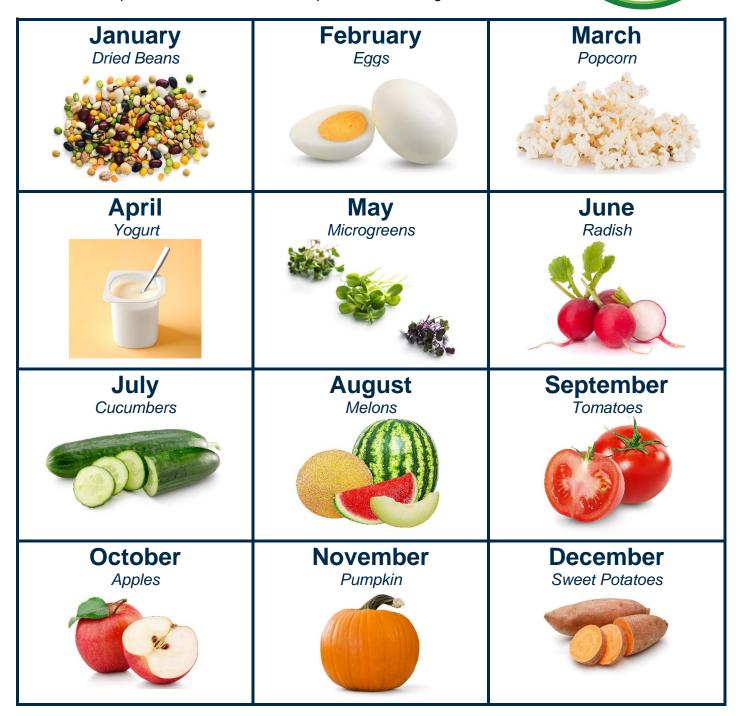

## **Food of the Month Calendar**

The calendar is a guide to plan Food of the Month activities. There is flexibility to use the materials to promote items outside of the specific month designed on the calendar.